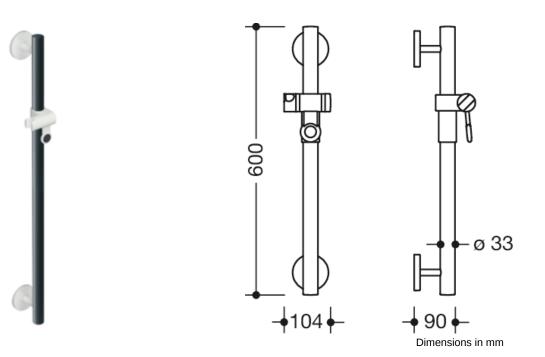

## **Properties**

System 800 K Rail with shower head holder

- vertical rail with supports perpendicular to the wall and roses, with shower head holder
- rail with shower head holder made of high-quality polyamide
- vertical rail and gripping area of the shower head holder according to HEWI colour chart
- shower head holder, supports and roses made of high-quality polyamide in the HEWI colour 99 (pure white)
- with continuous, corrosion resistant steel core
- outside dimension 600 mm
- rail diameter 33 mm, 90 mm deep
- wall connection with discreet supports (diameter 18 mm) perpendicular to wall and flat roses
- rose diameter 80 mm, cap height 13 mm
- shower head holder can be continuously tilted and, after pulling or pushing a large lever, its height can be adjusted
- conical adapter on shower head holder makes it easier to hook in the handheld shower head
- suitable for shower heads of various manufacturers
- easy installation due to individually installed mounting plates made of high-quality stainless steel for hanging the shower head rail
- including non-corrosive HEWI fixing material.